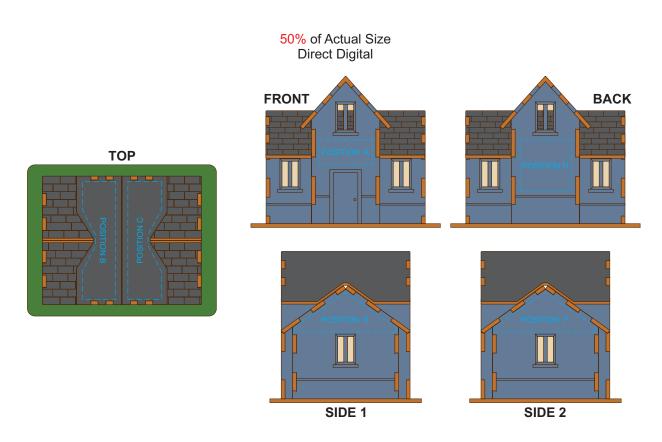

### BRANDING SPECIFICATION - House Wooden Model - 124041

# TOP POSITION E SIDE 1 SIDE 2

Up to a 2mm tolerance is expected for alignment of the printed artwork against the engraved lines. Slight inconsistencies are to be considered acceptable if the artwork is printed over an engraved line.

Up to a 2mm tolerance is expected for alignment of the printed artwork against the engraved lines. Slight inconsistencies are to be considered acceptable if the artwork is printed over an engraved line.