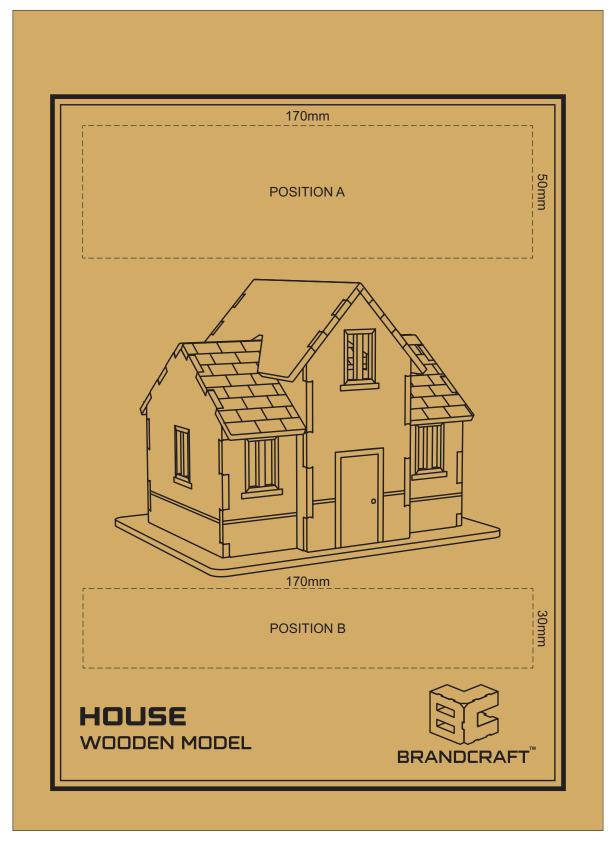

### BRANDING SPECIFICATION - House Wooden Model - 124041

Artwork will be printed directly onto the product via CMYK printing (no white) Colours will not be vibrant due to white ink not being available for this process.