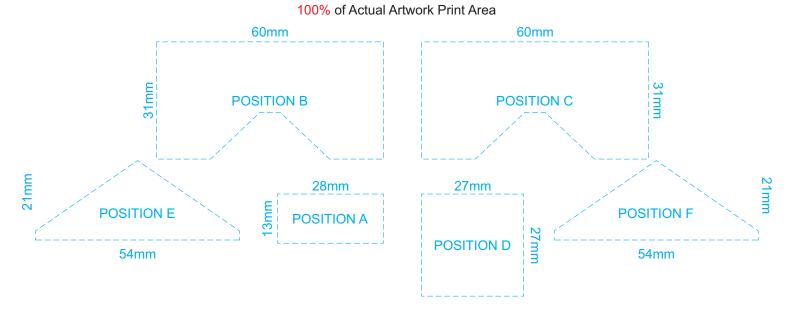

Customisable Colour Groups

100% of Actual Artwork Print Area

60mm

60mm

POSITION B

POSITION C

POSITION F

POSITION A

POSITION D