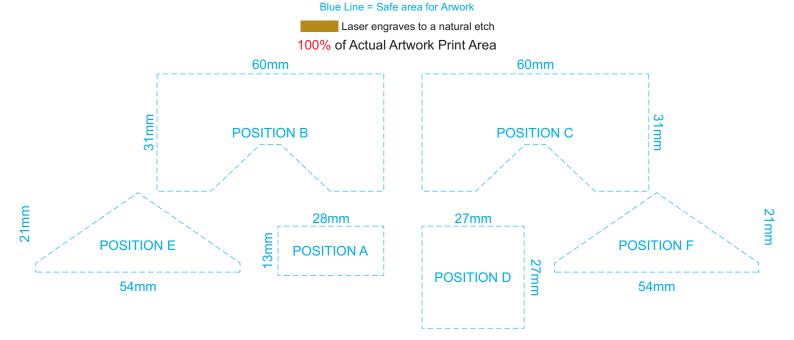

## Blue Line = Safe area for Arwork

Blue Line = Safe area for Arwork

Customisable Colour Groups

100% of Actual Artwork Print Area

60mm

60mm

POSITION B

POSITION C

POSITION F

POSITION A

POSITION D